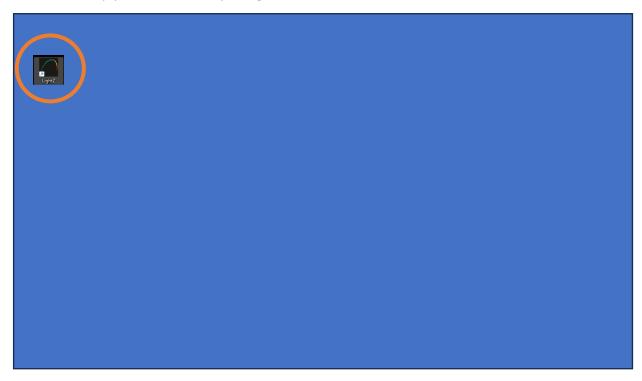

8. Now click Open file then the Welcome to the LightZ-Desktop Setup Wizard will appear and just follow the steps for a routine installation as below:

9. When installation is complete a LightZ<sup>™</sup> icon will appear on your desktop (as seen in the orange circle below) and simply double click to open LightZ<sup>™</sup>.