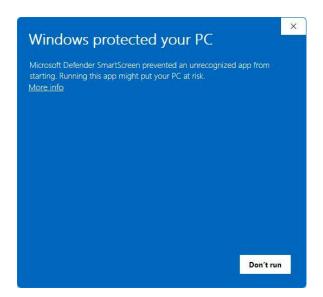

Downloads often proceed normally, but <u>depending on the security settings on your pc</u>, you can get one of the two images below because you're downloading a program. If you get the image to the left proceed to Step 1, and if you get the image to the right proceed to Step 7. If you're completely blocked to download, please see your IT administrator.

5. Then click Keep anyway as below:

6. The download will now appear as a regular download as below:

7. If during the download you received the image to the left below then click the More info to reveal the image to the right as appears below and click Run anyway button.