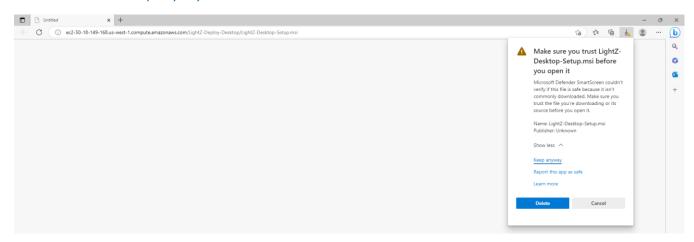

5. Then click Keep anyway as below:

6. The download will now appear as a regular download as below:

7. If during the download you received the image to the left below then click the More info to reveal the image to the right as appears below and click Run anyway button.