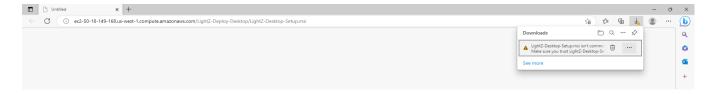

2. Just hover over the text to get the three dots to the right of the text to appear as below:

3. Then click the dots to see the pull-down choices and click Keep as below:

4. You'll then get another warning and pull-down Show more as below:

5. Then click Keep anyway as below:

6. The download will now appear as a regular download as below:

7. If during the download you received the image to the left below then click the More info to reveal the image to the right as appears below and click Run anyway button.