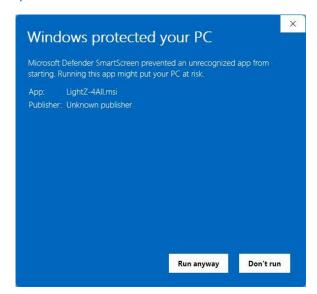

5. Then click Keep anyway as below:

6. The download will now appear as a regular download as below:

7. If during the download you received the image to the left below then click the More info to reveal the image to the right as appears below and click Run anyway button.