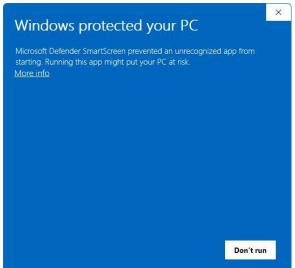

5. Then click Keep anyway as below:

6. The download will now appear as a regular download as below:

7. If during the download you received the image to the left below then click the More info to reveal the image to the right as appears below and click Run anyway button.