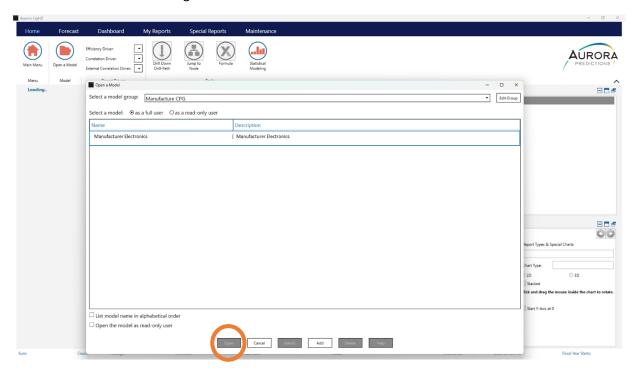

10. Upon opening LightZ-4all™ the main menu will appear and click the i-Discover icon as below:

11. Once i-Discover opens there will be a model selection window with one training model of Manufacturer Electronics and click that model then the Open button will activate at the bottom of the window and click that button as in the orange circle seen below: