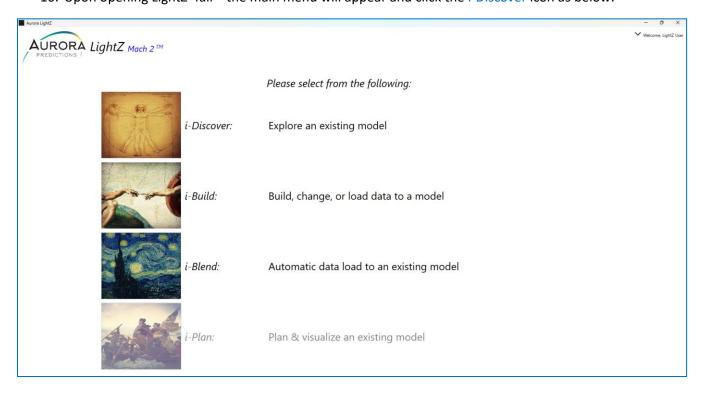

10. Upon opening LightZ-4all™ the main menu will appear and click the i-Discover icon as below:

11. Once i-Discover opens there will be a model selection window with one training model of Manufacturer Electronics and click that model then the Open button will activate at the bottom of the window and click that button as in the orange circle seen below: