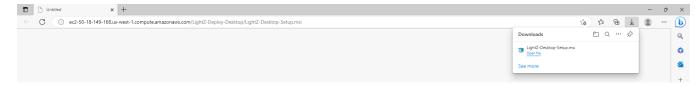

5. Then click Keep anyway as below:

6. The download will now appear as a regular download as below:

7. If during the download you received the image to the left below then click the More info to reveal the image to the right as appears below and click Run anyway button.