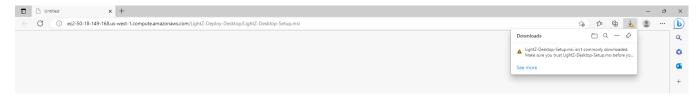

For any questions, please contact Robert J Zwerling at <a href="mailto:rzwerling@aurorapredictions.com">rzwerling@aurorapredictions.com</a>.

1. Because you're downloading a program, you'll probably see a yellow warning sign as below: