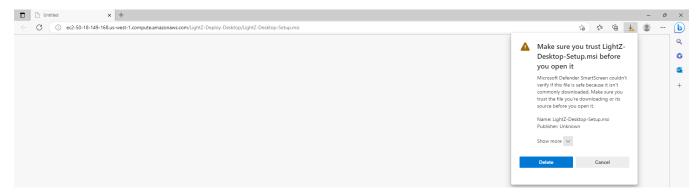

For any questions, please contact Robert J Zwerling at <a href="mailto:rzwerling@aurorapredictions.com">rzwerling@aurorapredictions.com</a>.

1. Because you're downloading a program, you'll probably see a yellow warning sign as below:

2. Just hover over the text to get the three dots to the right of the text to appear as below:

3. Then click the dots to see the pull-down choices and click Keep as below:

4. You'll then get another warning and pull-down Show more as below: