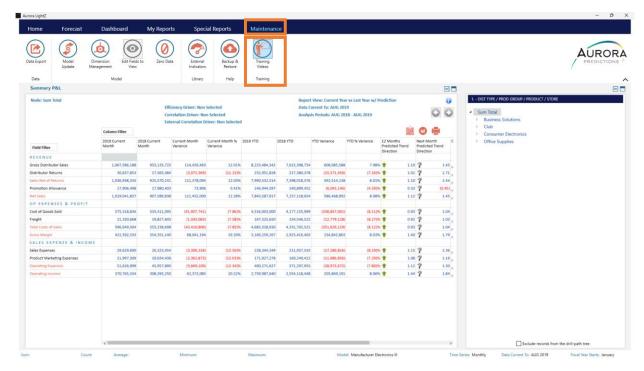

12. Once the model is open, click the Maintenance tab on the top blue bar then click the Training Video icon on the ribbon to be taken to the video training library to learn LightZ-4all™ as below:

13. To learn how to build, load data, and change a model in 1 hour, simply click the 1-Hour i-Build Quick Start Training video as below: