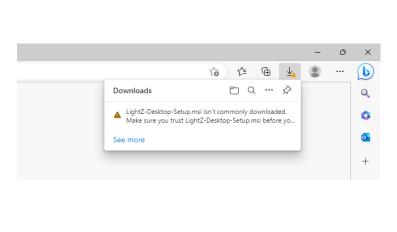

Downloads often proceed normally, but <u>depending on the security settings on your pc</u>, you can get one of the two images below because you're downloading a program. If you get the image to the left proceed to Step 1, and if you get the image to the right proceed to Step 7. If you're completely blocked to download, please see your IT administrator.

For any questions, please contact Robert J Zwerling at <a href="mailto:rzwerling@aurorapredictions.com">rzwerling@aurorapredictions.com</a>.

1. Because you're downloading a program, you'll probably see a yellow warning sign as below: