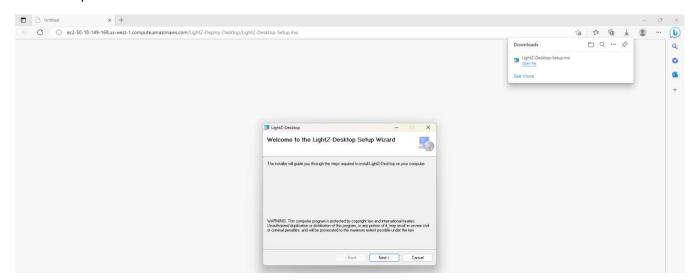

8. Now click Open file then the Welcome to the LightZ-Desktop Setup Wizard will appear and just follow the steps for a routine installation as below:

9. When installation is complete a LightZ<sup>™</sup> icon will appear on your desktop (as seen in the orange circle below) and simply double click to open LightZ<sup>™</sup>.