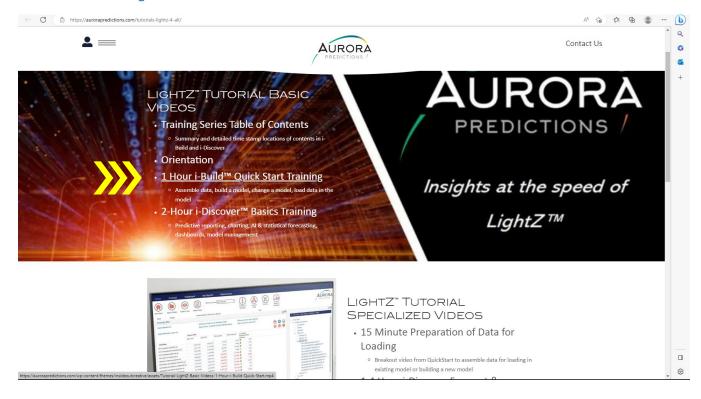

12. Once the model is open, click the Maintenance tab on the top blue bar then click the Training Video icon on the ribbon to be taken to the video training library to learn LightZ-4all™ as below:

13. To learn how to build, load data, and change a model in 1 hour, simply click the 1-Hour i-Build Quick Start Training video as below: