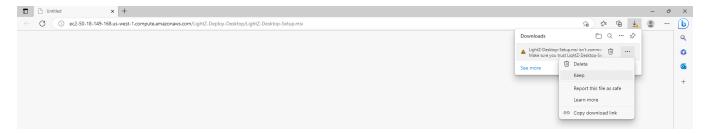

Downloads often proceed normally, but <u>depending on the security settings on your pc</u>, you can get one of the two images below because you're downloading a program. If you get the image to the left proceed to Step 1, and if you get the image to the right proceed to Step 7. If you're completely blocked to download, please see your IT administrator.

2. Just hover over the text to get the three dots to the right of the text to appear as below:

3. Then click the dots to see the pull-down choices and click Keep as below:

4. You'll then get another warning and pull-down Show more as below:

5. Then click Keep anyway as below:

6. The download will now appear as a regular download as below:

7. If during the download you received the image to the left below then click the More info to reveal the image to the right as appears below and click Run anyway button.